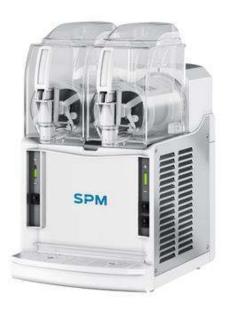

### **General Features**

NINA 2 INSULATED is a mini dispenser that prepares cold creams, sherbets and slush.

Compact and lightweight, NINA 2 has n. 2 tanks, 2 litres each, and its small size, is a compelling proposal for locations with low volume requirements, for the operators who have limited space and low sales volumes and for off-season use when the frozen products demand is low.

The insulated tanks have a capacity of 2 litres, that work independently, to reduce waste and to provide high product rotation and freshness.

The front electronic keypad can be used to set the temperature and the defrost mode.

#### Construction

- Small footprint.
- This equipment has a special fire-resistant plastic frame composed of ABS & Polycarbonate, and steel side panels.
- The patented I-Tank insulated bowl reduces the impact of ambient temperature on the product, improving its cooling efficiency and guaranteeing energy and cost savings.
- n. 2 I-Tank insulated bowls containing 2 litres of finished product.

### **Key Information:**

| Number of bowls:    | 2          |
|---------------------|------------|
| Bowl's capacity:    | 2 lt       |
| Control board:      | Electronic |
| Dimensions, Width:  | 281 mm     |
| Dimensions, Depth:  | 391 mm     |
| Dimensions, Height: | 498 mm     |
| Net weight:         | 26 kg      |
| Cooling system:     | AIR        |
|                     |            |