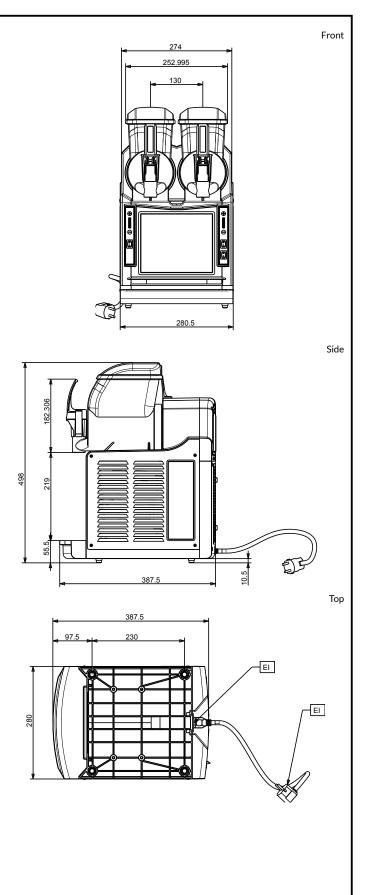

### **Key Information:**

| Number of bowls:    | 2          |
|---------------------|------------|
| Bowl's capacity:    | 2 lt       |
| Control board:      | Electronic |
| Dimensions, Width:  | 281 mm     |
| Dimensions, Depth:  | 391 mm     |
| Dimensions, Height: | 498 mm     |
| Net weight:         | 26 kg      |
| Cooling system:     | AIR        |
|                     |            |